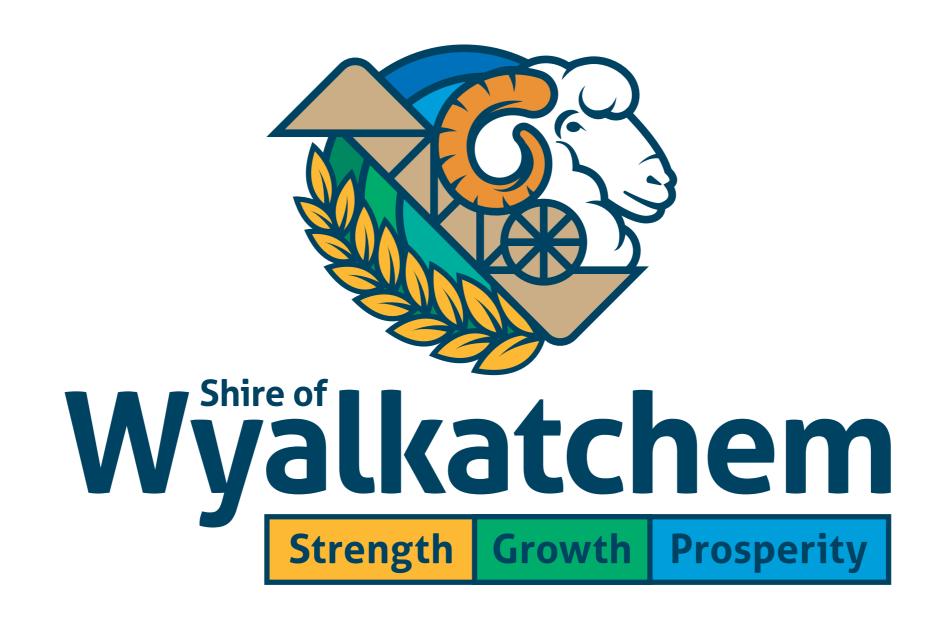

### Current Logo

Merino Ram Sheaf of Wheat

Shire of Wyalkatchem
Boundries & Main Roads

**Deconstructed** 

Wheat Conveyor and Pile of Grain

Shire of Wyalkatchem
Est 1920
Font: Optima

**Deconstructed** 

Merino Ram Sheaf of Wheat

Shire of Wyalkatchem Boundries & Main Roads

Wheat Conveyor and Pile of Grain

Shire of Wyalkatchem
Est 1920
Font: Optima

### **Deconstructed**