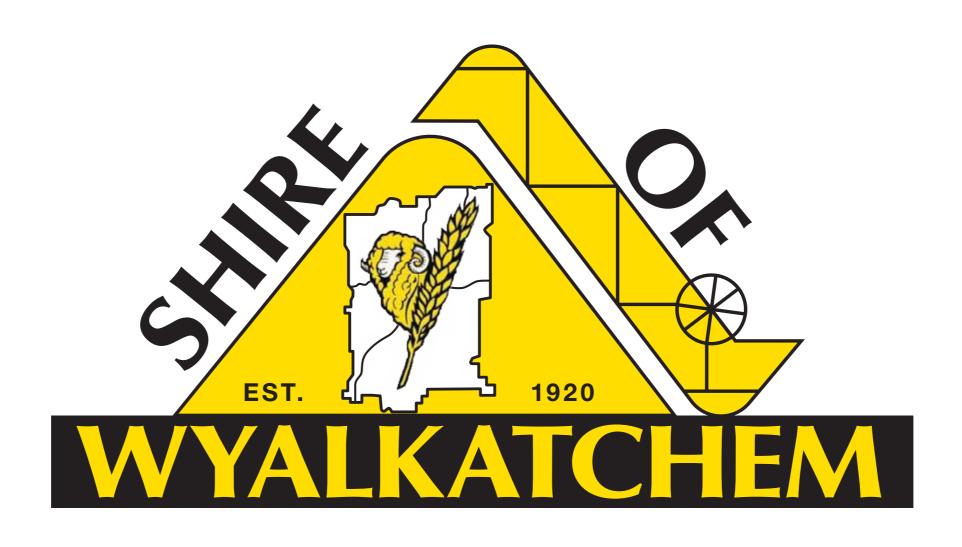

### Current Logo

Merino Ram Sheaf of Wheat

Shire of Wyalkatchem
Boundries & Main Roads

**Deconstructed** 

Wheat Conveyor and Pile of Grain

Shire of Wyalkatchem
Est 1920
Font: Optima

**Deconstructed** 

Merino Ram Sheaf of Wheat

Shire of Wyalkatchem Boundries & Main Roads

Wheat Conveyor and Pile of Grain

Shire of Wyalkatchem
Est 1920
Font: Optima

### **Deconstructed**