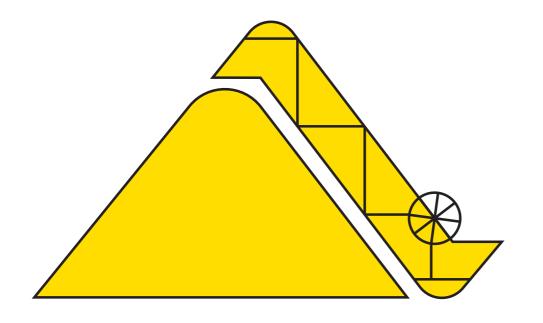

### Current Logo

Merino Ram Sheaf of Wheat

Shire of Wyalkatchem
Boundries & Main Roads

**Deconstructed** 

Wheat Conveyor and Pile of Grain

Shire of Wyalkatchem
Est 1920
Font: Optima

**Deconstructed** 

Merino Ram Sheaf of Wheat

Shire of Wyalkatchem Boundries & Main Roads

Wheat Conveyor and Pile of Grain

Shire of Wyalkatchem
Est 1920
Font: Optima