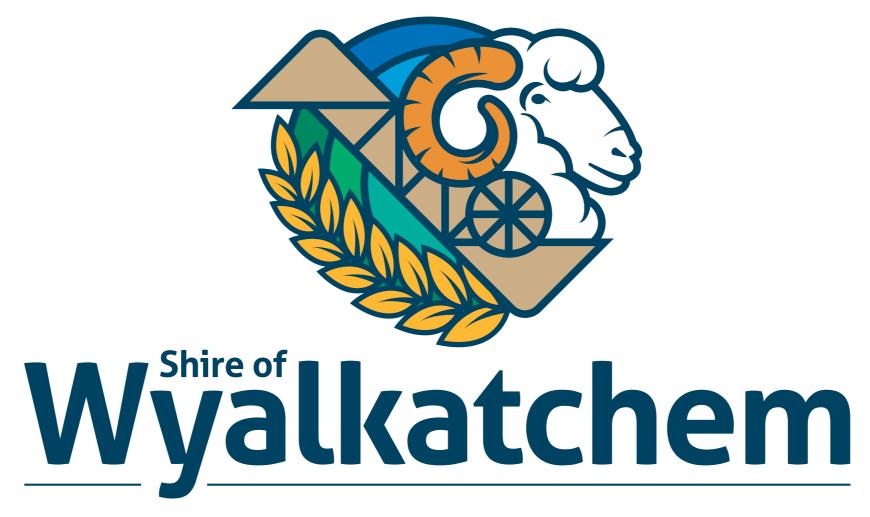

### Current Logo

Merino Ram Sheaf of Wheat

Shire of Wyalkatchem
Boundries & Main Roads

**Deconstructed** 

Wheat Conveyor and Pile of Grain

Shire of Wyalkatchem
Est 1920
Font: Optima

**Deconstructed** 

Merino Ram Sheaf of Wheat

Shire of Wyalkatchem Boundries & Main Roads

Wheat Conveyor and Pile of Grain

Shire of Wyalkatchem
Est 1920
Font: Optima

### **Deconstructed**