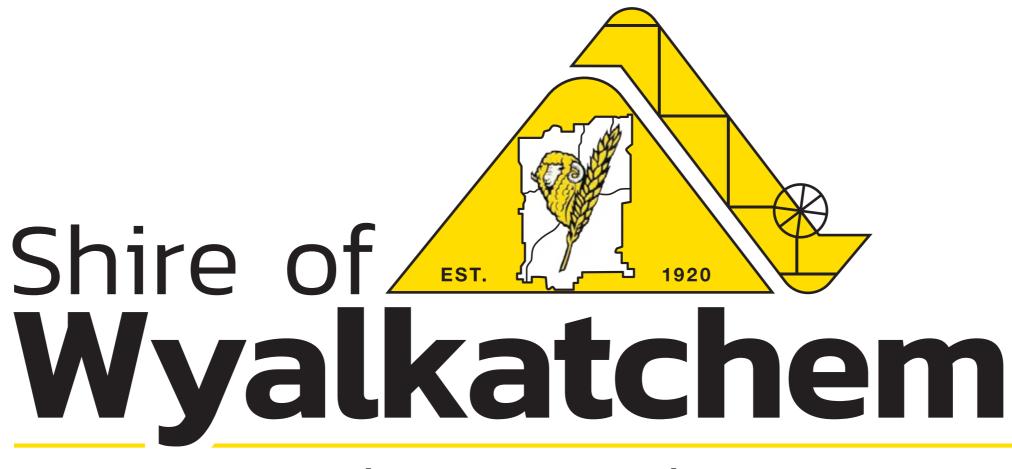

### Current Logo

Merino Ram Sheaf of Wheat

Shire of Wyalkatchem
Boundries & Main Roads

**Deconstructed** 

Wheat Conveyor and Pile of Grain

Shire of Wyalkatchem
Est 1920
Font: Optima

**Deconstructed** 

Merino Ram Sheaf of Wheat

Shire of Wyalkatchem Boundries & Main Roads

Wheat Conveyor and Pile of Grain

Shire of Wyalkatchem
Est 1920
Font: Optima