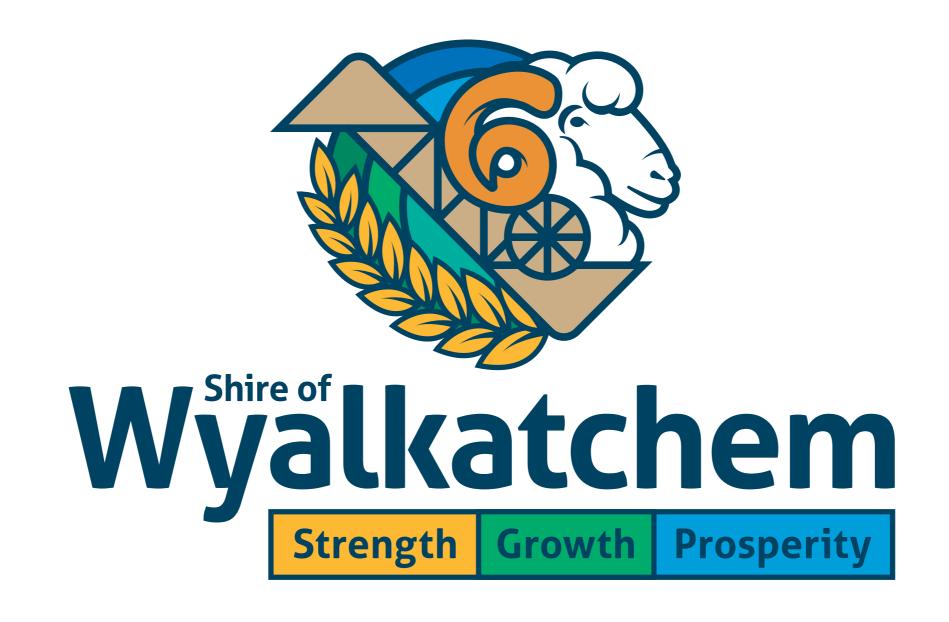

### Current Logo

Merino Ram Sheaf of Wheat

Shire of Wyalkatchem
Boundries & Main Roads

**Deconstructed** 

Wheat Conveyor and Pile of Grain

Shire of Wyalkatchem
Est 1920
Font: Optima

**Deconstructed** 

Merino Ram Sheaf of Wheat

Shire of Wyalkatchem Boundries & Main Roads

Wheat Conveyor and Pile of Grain

Shire of Wyalkatchem
Est 1920
Font: Optima

### **Deconstructed**