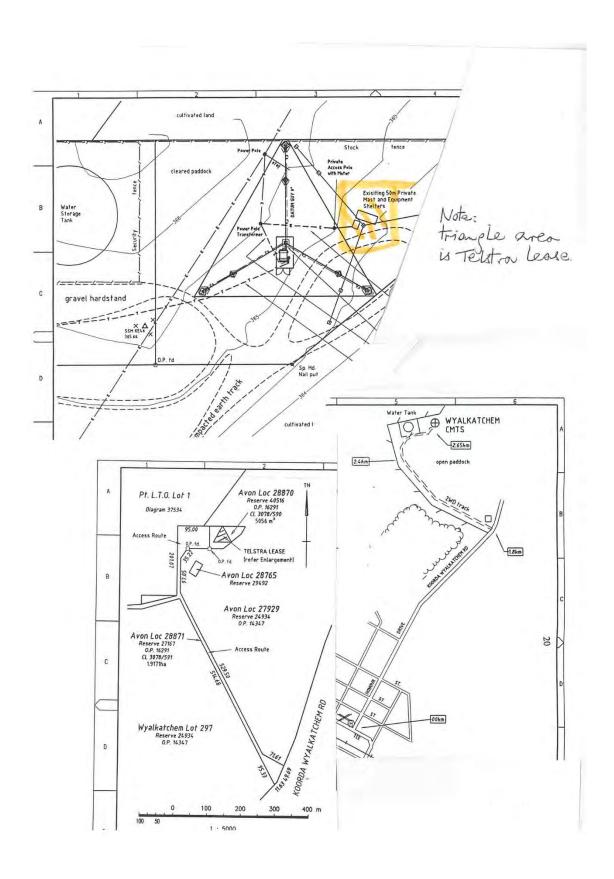

------------------------------|
|                      |                                        |                |                              |
|                      |                                        |                |                              |
| Signed by (or on beh | nalf of) the Lessor                    |                |                              |

# Signing page

EXECUTED on the first day July of 2017 THE COMMON SEAL of the SHIRE OF WYALKATCHEM was hereunto affixed by authority of a resolution of the Council in the presence of: ) Cr Quentin Davies President (Print Full Name) ) \_\_\_\_lan McCabe\_\_\_\_\_ Chief Executive Officer (Print Full Name) ) Leigh Ballard for Crisp Pty Ltd ) \_\_\_\_\_\_Witness\_\_\_\_\_\_

Name of witness:

# Annexure A – Plan of Premises



# Reserve Enquiry Detail [5100L]

Screen Friendly Pri

| Reserve | 40516 | Legal Area (ha) | 0.5056  |
|---------|-------|-----------------|---------|
| Name    |       | Status          | Current |

RADIO COMMUNICATIONS SITE **Current Purpose** 

Notes WITH POWER TO LEASE FOR ANY TERM.

20/05/1988 Location

20/05/1988 Street Name

20/05/1988 Survey Number

20/05/1988 Public Plan

1680

1680

1680

1680

1680

| File Number                   | 1971/985                             |                                |                          |             |                  |                      |                       |                            |
|-------------------------------|--------------------------------------|--------------------------------|--------------------------|----------