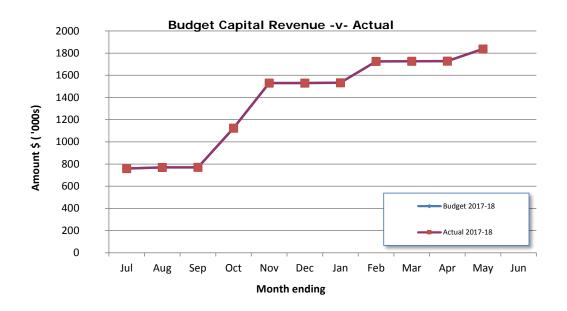

#### **May 2018 Financial Statements:**

- Yearly operating revenue is \$2,547,376 inclusive of net rate income of \$1,193,449 (net of prepaid rates and discounts) 94% of Budget
- Yearly operating expenditure is \$3,602,773 88% of Budget
- Yearly capital expenditure is \$1,933,016 98% of Budget
- Yearly capital revenue is \$1,837,514 96% of Budget
- Net current assets as 31 May 2018 are \$311,970