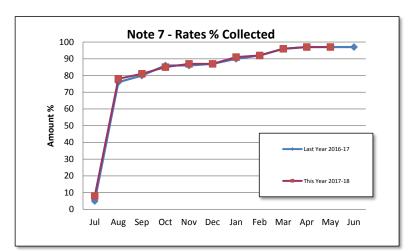

**Operating Revenue**: Total operating revenue is 94% of the Annual Budget.

**Rates:** Revenue of \$1,403,207 has been raised during the Rate Run for 2017/18 and rates notices were posted out by the planned date of 21 July 2017. The total Rate Run is broken down between Rates \$1,252,111, Rubbish \$98,595, Health Levy \$15,057 and ESL Levy \$37,444. To date income received is \$1,346,244 and discounts, concessions and write offs applied equate to \$19,485. Approximately 97% of Rates have been collected to date, with \$21,989 outstanding.