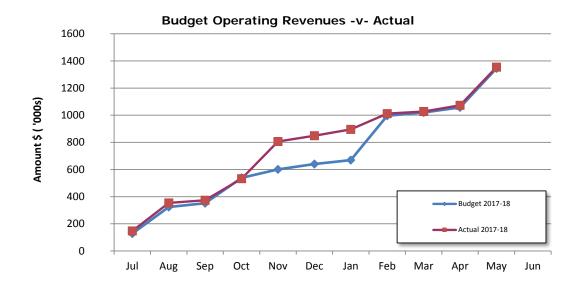

#### **May 2018 Financial Statements:**

- Yearly operating revenue is \$2,547,376 inclusive of net rate income of \$1,193,449 (net of prepaid rates and discounts) 94% of Budget
- Yearly operating expenditure is \$3,602,773 88% of Budget
- Yearly capital expenditure is \$1,933,016 98% of Budget
- Yearly capital revenue is \$1,837,514 96% of Budget
- Net current assets as 31 May 2018 are \$311,970

**Operating Revenue**: Total operating revenue is 94% of the Annual Budget.

**Rates:** Revenue of \$1,403,207 has been raised during the Rate Run for 2017/18 and rates notices were posted out by the planned date of 21 July 2017. The total Rate Run is broken down between Rates \$1,252,111, Rubbish \$98,595, Health Levy \$15,057 and ESL Levy \$37,444. To date income received is \$1,346,244 and discounts, concessions and write offs applied equate to \$19,485. Approximately 97% of Rates have been collected to date, with \$21,989 outstanding.