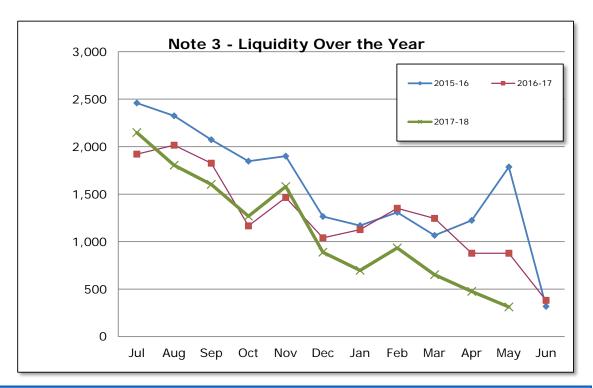

| Net Assets: Net Current Assets as at 31 May 2018 amounts to \$311,970. |                                                                                          |  |  |  |
|------------------------------------------------------------------------|------------------------------------------------------------------------------------------|--|--|--|
| Consultation:<br>lan McCabe                                            | Chief Executive Officer                                                                  |  |  |  |
|                                                                        | Sovernment Act 1995 and Regulation 34 of the Local Management) Regulations 1996 applies. |  |  |  |
| Policy Implications: There is no Council Police                        | ry relative to this issue.                                                               |  |  |  |
| Financial Implications:<br>There are no Financial In                   | nplications relative to this issue.                                                      |  |  |  |
| Strategic Plan/Risk Imp<br>There are no Strategic P                    | olications:<br>lan / Risk Implications relative to this issue.                           |  |  |  |
| Voting Requirements                                                    | Simple Majority                                                                          |  |  |  |
| Council Decision Numb                                                  | per:                                                                                     |  |  |  |
| Moved:                                                                 | Seconded:                                                                                |  |  |  |
| Officer Recommendation                                                 | on:                                                                                      |  |  |  |
| That Council resolve th                                                | e following:                                                                             |  |  |  |
| 1. Receive the Stateme                                                 | ent of Financial Activity for the period ended                                           |  |  |  |
| Vote:                                                                  |                                                                                          |  |  |  |