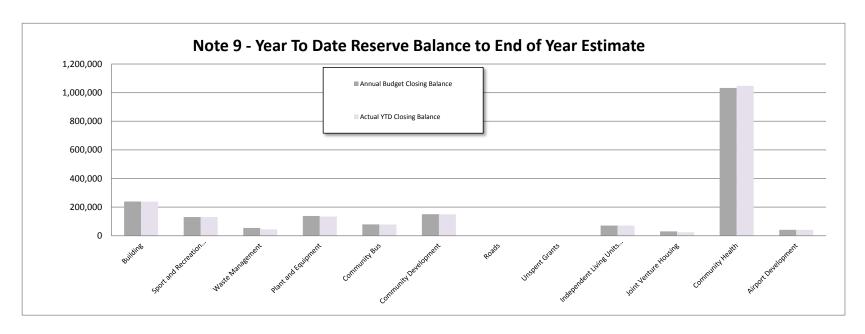

**Operating Expenditure:** Total operating expenditure is 88% of the Annual Budget.

**Capital Expenditure:** Total Capital Expenditure (\$1,933,016) is 98% of the Annual Budget (\$1,823,181).

| Land and Buildings           | \$272,711 | The new Depot and Medical Centre are all in progress as of May 2018. The CEACA units' contribution, Railway Station, 45 Wilson St, Town Hall, Railway Barracks, 22a Flint St, 58 Flint St, 4 Slocum St, Shire Office, Senior Citizens project and the Recreation Centre are complete for 2017/18. |
|------------------------------|-----------|---------------------------------------------------------------------------------------------------------------------------------------------------------------------------------------------------------------------------------------------------------------------------------------------------|
| Plant and Property           | \$441,797 | The grader, road crew utility and Works Manager vehicle replacements have been completed for 2017/18.                                                                                                                                                                                             |
| Roadworks                    | \$993,885 | All projects are complete as of May 2018.                                                                                                                                                                                                                                                         |
| Footpaths                    | \$22,296  | Projects are completed for 2017/18.                                                                                                                                                                                                                                                               |
| Airport                      | \$38,603  | The project is in progress as of May 2018.                                                                                                                                                                                                                                                        |
| Other Infrastructure         | \$70,165  | The Tennis Club playground and the Swimming Pool capital work is complete for 2017/18. The netball court shelter and the streetscape will not be completed this financial year.                                                                                                                   |
| Parks, Gardens &<br>Reserves | \$0       | Pioneer Park and installing a new water fountain at the Admin Park will not occur this financial year.                                                                                                                                                                                            |
| Transfers to<br>Reserves     | \$39,891  |                                                                                                                                                                                                                                                                                                   |