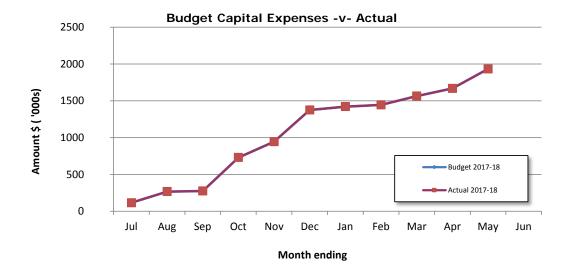

#### **May 2018 Financial Statements:**

- Yearly operating revenue is \$2,547,376 inclusive of net rate income of \$1,193,449 (net of prepaid rates and discounts) 94% of Budget
- Yearly operating expenditure is \$3,602,773 88% of Budget
- Yearly capital expenditure is \$1,933,016 98% of Budget
- Yearly capital revenue is \$1,837,514 96% of Budget
- Net current assets as 31 May 2018 are \$311,970

**Operating Expenditure:** Total operating expenditure is 88% of the Annual Budget.

**Capital Expenditure:** Total Capital Expenditure (\$1,933,016) is 98% of the Annual Budget (\$1,823,181).

| Land and Buildings           | \$272,711 | The new Depot and Medical Centre are all in progress as of May 2018. The CEACA units' contribution, Railway Station, 45 Wilson St, Town Hall, Railway Barracks, 22a Flint St, 58 Flint St, 4 Slocum St, Shire Office, Senior Citizens project and the Recreation Centre are complete for 2017/18. |
|------------------------------|-----------|---------------------------------------------------------------------------------------------------------------------------------------------------------------------------------------------------------------------------------------------------------------------------------------------------|
| Plant and Property           | \$441,797 | The grader, road crew utility and Works Manager vehicle replacements have been completed for 2017/18.                                                                                                                                                                                             |
| Roadworks                    | \$993,885 | All projects are complete as of May 2018.                                                                                                                                                                                                                                                         |
| Footpaths                    | \$22,296  | Projects are completed for 2017/18.                                                                                                                                                                                                                                                               |
| Airport                      | \$38,603  | The project is in progress as of May 2018.                                                                                                                                                                                                                                                        |
| Other Infrastructure         | \$70,165  | The Tennis Club playground and the Swimming Pool capital work is complete for 2017/18. The netball court shelter and the streetscape will not be completed this financial year.                                                                                                                   |
| Parks, Gardens &<br>Reserves | \$0       | Pioneer Park and installing a new water fountain at the Admin Park will not occur this financial year.                                                                                                                                                                                            |
| Transfers to<br>Reserves     | \$39,891  |                                                                                                                                                                                                                                                                                                   |