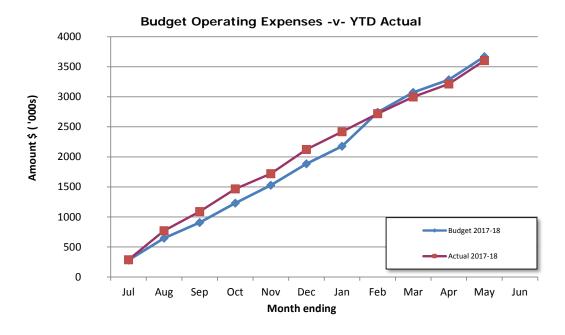

#### **May 2018 Financial Statements:**

- Yearly operating revenue is \$2,547,376 inclusive of net rate income of \$1,193,449 (net of prepaid rates and discounts) 94% of Budget
- Yearly operating expenditure is \$3,602,773 88% of Budget
- Yearly capital expenditure is \$1,933,016 98% of Budget
- Yearly capital revenue is \$1,837,514 96% of Budget
- Net current assets as 31 May 2018 are \$311,970

**Operating Expenditure:** Total operating expenditure is 88% of the Annual Budget.

**Capital Expenditure:** Total Capital Expenditure (\$1,933,016) is 98% of the Annual Budget (\$1,823,181).

| Land and Buildings           | \$272,711 | The new Depot and Medical Centre are all in progress as of May 2018. The CEACA units' contribution, Railway Station, 45 Wilson St, Town Hall, Railway Barracks, 22a Flint St, 58 Flint St, 4 Slocum St, Shire Office, Senior Citizens project and the Recreation Centre are complete for 2017/18. |
|------------------------------|-----------|---------------------------------------------------------------------------------------------------------------------------------------------------------------------------------------------------------------------------------------------------------------------------------------------------|
| Plant and Property           | \$441,797 | The grader, road crew utility and Works Manager vehicle replacements have been completed for 2017/18.                                                                                                                                                                                             |
| Roadworks                    | \$993,885 | All projects are complete as of May 2018.                                                                                                                                                                                                                                                         |
| Footpaths                    | \$22,296  | Projects are completed for 2017/18.                                                                                                                                                                                                                                                               |
| Airport                      | \$38,603  | The project is in progress as of May 2018.                                                                                                                                                                                                                                                        |
| Other Infrastructure         | \$70,165  | The Tennis Club playground and the Swimming Pool capital work is complete for 2017/18. The netball court shelter and the streetscape will not be completed this financial year.                                                                                                                   |
| Parks, Gardens &<br>Reserves | \$0       | Pioneer Park and installing a new water fountain at the Admin Park will not occur this financial year.                                                                                                                                                                                            |
| Transfers to<br>Reserves     | \$39,891  |                                                                                                                                                                                                                                                                                                   |