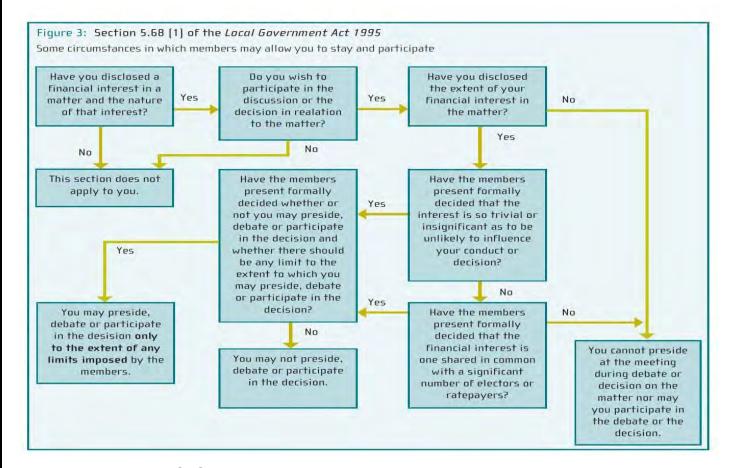

#### Can members be allowed to stay and participate?[s5.68(1)(a)]

After disclosing the nature of your interest in a matter to the meeting, or the presiding person having read out the disclosure, you may, without further disclosure, request to remaining members present who are entitled to vote (you are not entitled to vote) to allow you to be present during any discussion or decision-making procedure on the relevant matter.

#### Members allow you to participate[s5.68(1)(b)]

After disclosing the nature of your interest in a matter at a meeting, or the presiding person having read out the disclosure, you may, after also disclosing the extent of your interest, request the other members present to allow you to preside (if you are the presiding member) or, to participate in discussions and the decision making procedures relating to the matter. To enable the remaining members to make this judgement you must also disclose the full extent of your interest.

You should advise the meeting that you have estimated the extent and outline the method by which you arrived at the estimation. After the request is made to participate you must leave the room while the request is put to the meeting and the members decide whether to allow you to stay. The other members may not feel that they can freely consider your request and its likely implications for council or the committee while you are present.

The remaining members present can allow you to participate only if they decide that the interest is either:

- So trivial or insignificant as to be unlikely to influence your conduct in relation to the matter; or;
- Held in common to a significant number of electors orratepayers

If allowed by the members to be present, you may return. In determining your request members will also decide the extent of your participation. They may allow you to speak only, vote only or both speak and vote. There is no right of appeal against the decision of the meeting.