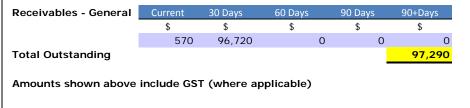

**Operating Revenue**: Total operating revenue is 94% of the Annual Budget.

**Rates:** Revenue of \$1,403,207 has been raised during the Rate Run for 2017/18 and rates notices were posted out by the planned date of 21 July 2017. The total Rate Run is broken down between Rates \$1,252,111, Rubbish \$98,595, Health Levy \$15,057 and ESL Levy \$37,444. To date income received is \$1,346,244 and discounts, concessions and write offs applied equate to \$19,485. Approximately 97% of Rates have been collected to date, with \$21,989 outstanding.

#### Breakdown of outstanding rates as at 31 May 2018:

| Payment by instalments                    | \$0      |
|-------------------------------------------|----------|
| Pensioners who have until 30 June 2018 to | \$9,244  |
| pay                                       |          |
| Ratepayers on a payment arrangement       | \$9,624  |
| Legal Action                              | \$3,886  |
| Deceased estates awaiting probate         | \$3,212  |
| Payment in advance                        | -\$4,301 |
| Interim rates raised where payment is on  | \$324    |
| time                                      |          |