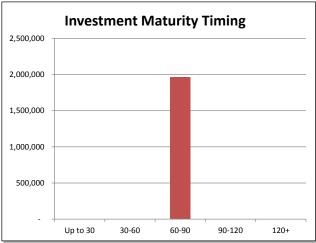

|                            |
|                |                 |                | Subtotal                      | -                              | 0.0%                       |
|                |                 |                |                               |                                |                            |
|                |                 |                | Subtotal                      | _                              | 0.0%                       |
|                |                 |                | Jubilitai                     | <u>-</u>                       | 0.0%                       |
|                | 7               | otal Fund      | s Invested                    | 1,962,938                      | 100.0%                     |





### **Note 5: MAJOR VARIANCES**

**5.1.9 TRANSPORT** 

| Comments/Reason for Variance                            |                                         |               |        |          |                                                                                                                                                                                                                                                                              |
|---------------------------------------------------------|-----------------------------------------|---------------|--------|----------|-----------------------------------------------------------------------------------------------------------------------------------------------------------------------------------------------------